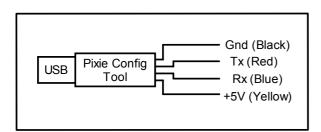

### **Specifications**

| Pin | Wire   | Function               |
|-----|--------|------------------------|
| 1   | Black  | Ground                 |
| 2   | Red    | PC Serial Tx (TTL RxD) |
| 3   | Blue   | PC Serial Rx (TTL TxD) |
| 4   | Yellow | +5V                    |